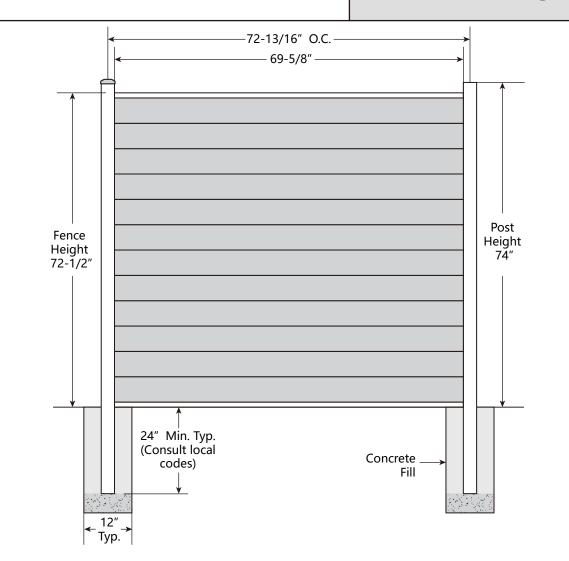

## Fence Height: 6'

## NOTES:

- INSTALLATION TO BE COMPLETED PER MANUFACTURER'S SPECIFICATION.
- 2. REFER TO MyModernYard.com FOR CONSTRUCTION DETAILS AND PRODUCT INFORMATION.
- 3. DRAWING NOT TO SCALE.

| NT        | QTY. | LENGTH                  | MATERIAL                                                |
|-----------|------|-------------------------|---------------------------------------------------------|
|           | 2    | N/A                     | Powder Coated Aluminum                                  |
| 55        | 2    | 98″                     | Powder Coated Carbon Steel<br>& Plastic                 |
|           | 1    | 71-1/8″                 | Powder Coated Aluminum                                  |
|           | 1    | 71-1/8″                 | Powder Coated Aluminum                                  |
|           | 4    | N/A                     | Aluminum                                                |
| ()mm>     | 12   | 3/4"                    | Stainless Steel                                         |
| -{CCCCCC} | 12   | 71"                     | Wood Plastic Composite                                  |
|           | 2    | 1-1/2"                  | Powder Coated Aluminum                                  |
|           |      | 2 2 2 1 1 1 1 4 0 12 12 | 2 N/A 2 98" 1 71-1/8" 1 71-1/8" 4 N/A 1 12 3/4" 1 2 71" |