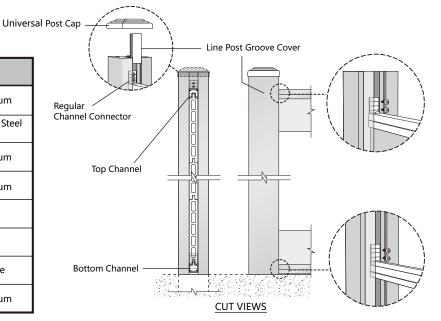

## NOTES:

- INSTALLATION TO BE COMPLETED PER MANUFACTURER'S SPECIFICATION.
- 2. REFER TO MyModernYard.com FOR CONSTRUCTION DETAILS AND PRODUCT INFORMATION.
- 3. DRAWING NOT TO SCALE.

| NT        | QTY. | LENGTH                  | MATERIAL                                                |
|-----------|------|-------------------------|---------------------------------------------------------|
|           | 2    | N/A                     | Powder Coated Aluminum                                  |
| 55        | 2    | 98″                     | Powder Coated Carbon Steel<br>& Plastic                 |
|           | 1    | 71-1/8″                 | Powder Coated Aluminum                                  |
|           | 1    | 71-1/8″                 | Powder Coated Aluminum                                  |
|           | 4    | N/A                     | Aluminum                                                |
| ()mm>     | 12   | 3/4"                    | Stainless Steel                                         |
| -{CCCCCC} | 12   | 71"                     | Wood Plastic Composite                                  |
|           | 2    | 1-1/2"                  | Powder Coated Aluminum                                  |
|           |      | 2 2 2 1 1 1 1 4 0 12 12 | 2 N/A 2 98" 1 71-1/8" 1 71-1/8" 4 N/A 1 12 3/4" 1 2 71" |