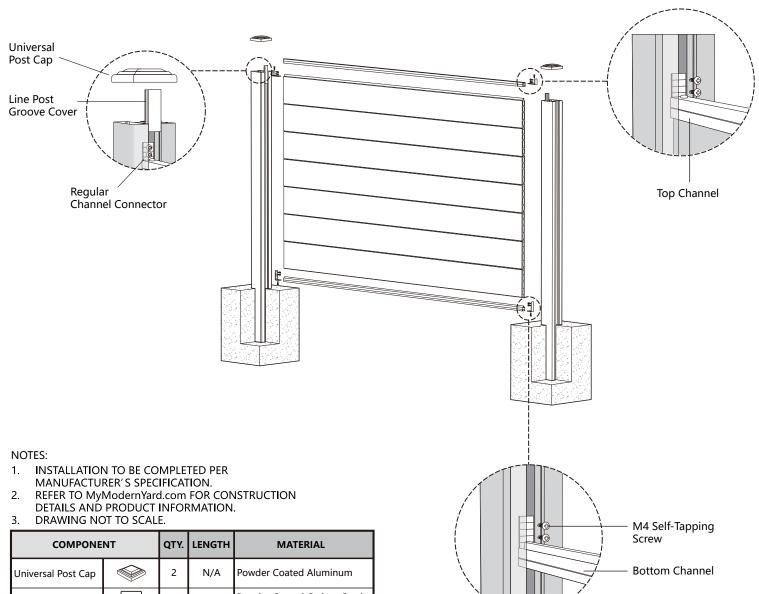

## HORIZONTAL

## Fence Height: 3.5'

| COMPONENT                    |          | QTY. | LENGTH  | MATERIAL                                |
|------------------------------|----------|------|---------|-----------------------------------------|
| Universal Post Cap           |          | 2    | N/A     | Powder Coated Aluminum                  |
| Line Post                    | 5 5      | 2    | 59-7/8" | Powder Coated Carbon Steel<br>& Plastic |
| Top<br>Channel               |          | 1    | 71-1/8″ | Powder Coated Aluminum                  |
| Bottom<br>Channel            |          | 1    | 71-1/8″ | Powder Coated Aluminum                  |
| Regular<br>Channel Connector |          | 4    | N/A     | Aluminum                                |
| M4 Self-Tapping<br>Screw     | ()mm>    | 12   | 3/4"    | Stainless Steel                         |
| Timeless™<br>Fence Board     | -{COCCC} | 7    | 71"     | Wood Plastic Composite                  |
| Line Post<br>Groove Cover    |          | 2    | 1-1/2"  | Powder Coated Aluminum                  |