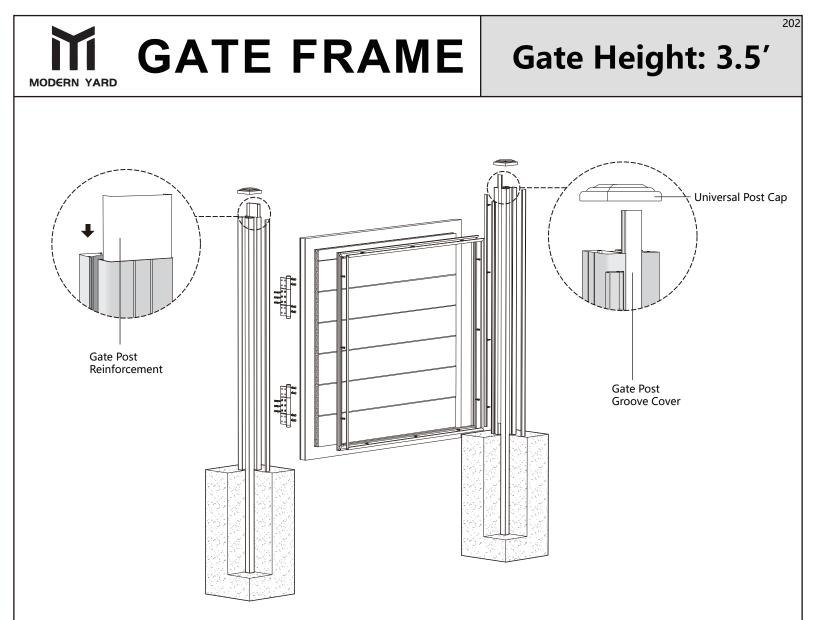

| COMPONENT                           |                | QTY. | LENGTH  | MATERIAL               |
|-------------------------------------|----------------|------|---------|------------------------|
| Universal Post Cap                  |                | 2    | N/A     | Powder Coated Aluminum |
| Gate Post                           | 뛰              | 2    | 71″     | Powder Coated Aluminum |
| Outdoor Heavy<br>Duty Hinge         |                | 2    | N/A     | Powder Coated Aluminum |
| Gate Post<br>Reinforcement          |                | 1    | 71″     | Galvarized Steel       |
| Gate Stopper                        | (FP            | 1    | 43″     | Powder Coated Aluminum |
| M4<br>Self-Tapping Screw            | () <b>mm</b> > | 16   | 3/4″    | Stainless Steel        |
| Flat Head<br>Self-Tapping Screw     | ()nume         | 28   | 1″      | Stainless Steel        |
| Gate Post<br>Groove Cover           |                | 4    | 47″     | Powder Coated Aluminum |
| 42 x 42 Inches<br>Welded Gate Frame |                | 1    | N/A     | Powder Coated Aluminum |
| Timeless™<br>Fence Board            | -              | 7    | 37-1/8″ | Wood Plastic Composite |