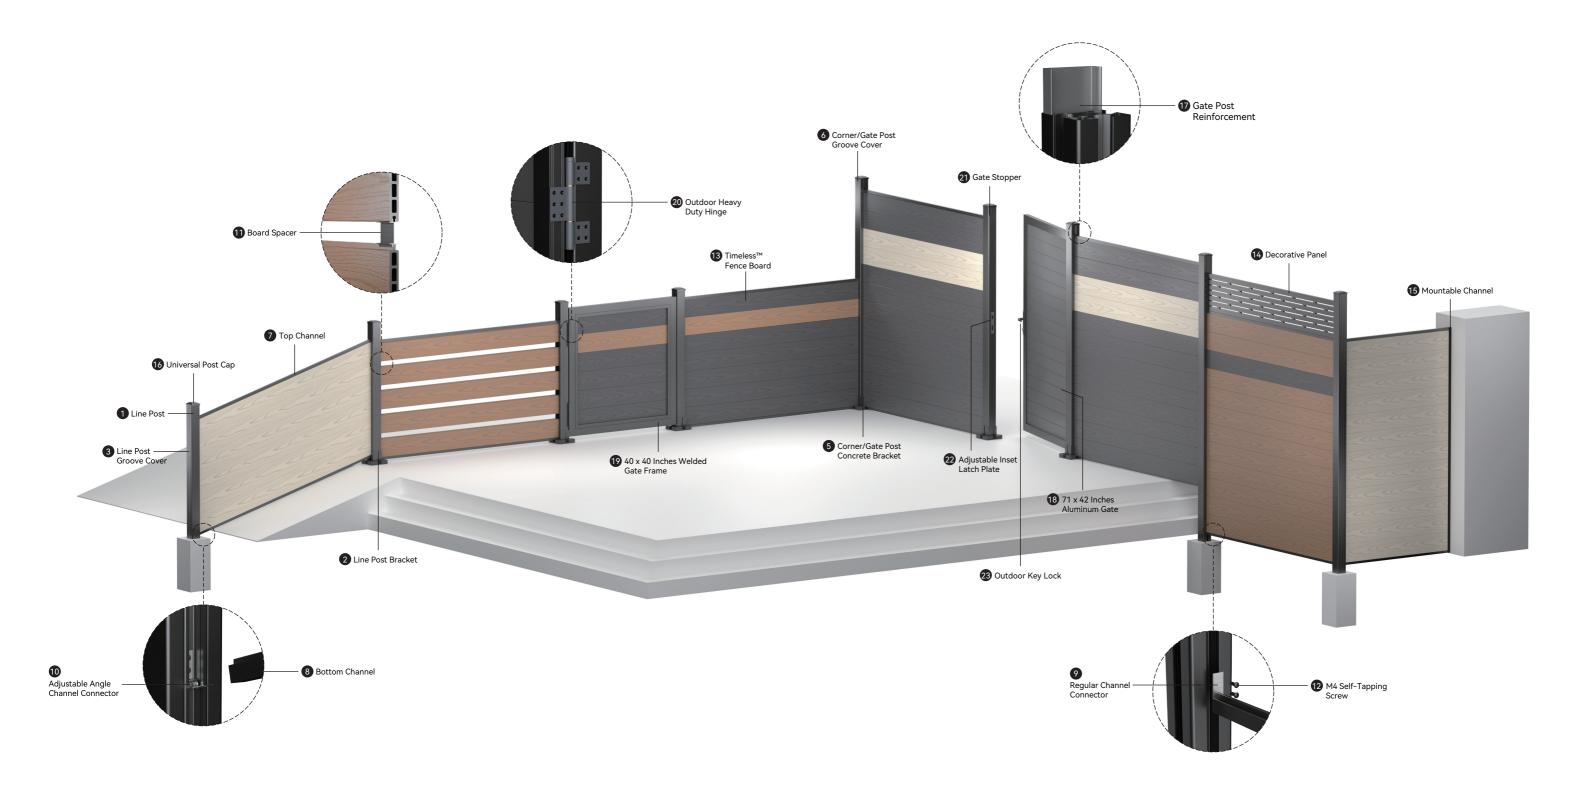

Cement

☐ Step

☐ Angle

mark the gate's position).

2. We will reply with a quote.

3. Confirm the quote, and schedule the delivery.

| S/N | COMPONENT                            |    | MATERIAL                                |
|-----|--------------------------------------|----|-----------------------------------------|
| 1   | Line Post                            | 55 | Powder Coated Carbon Steel<br>& Plastic |
| 2   | Line Post Bracket                    |    | Powder Coated Steel                     |
| 3   | Line Post<br>Groove Cover            |    | Powder Coated Aluminum                  |
| 4   | Corner/Gate Post                     |    | Powder Coated Aluminum                  |
| 5   | Corner/Gate Post<br>Concrete Bracket |    | Powder Coated Steel                     |
| 6   | Corner/Gate Post<br>Groove Cover     |    | Powder Coated Aluminum                  |

| S/N | COMPONENT                             |       | MATERIAL               |  |  |
|-----|---------------------------------------|-------|------------------------|--|--|
| 7   | Top Channel                           |       | Powder Coated Aluminum |  |  |
| 8   | Bottom Channel                        |       | Powder Coated Aluminum |  |  |
| 9   | Regular<br>Channel Connector          |       | Aluminum               |  |  |
| 10  | Adjustable Angle<br>Channel Connector |       | Stainless Steel        |  |  |
| 11  | Board Spacer                          |       | Powder Coated Aluminum |  |  |
| 12  | M4 Self-Tapping<br>Screw              | ()mm> | Stainless Steel        |  |  |

| S/N | COMPONENT                       |          | MATERIAL               |
|-----|---------------------------------|----------|------------------------|
| 13  | Timeless™<br>Fence Board        | -(00000) | WPC                    |
| 14  | Decorative Panel                |          | Powder Coated Aluminum |
| 15  | Mountable Channel               |          | Powder Coated Aluminum |
| 16  | Universal Post Cap              |          | Powder Coated Aluminum |
| 17  | Gate Post<br>Reinforcement      |          | Galvarized Steel       |
| 18  | 71 x 42 Inches<br>Aluminum Gate |          | Powder Coated Aluminum |

| S/N | COMPONENT                           |  | MATERIAL               |
|-----|-------------------------------------|--|------------------------|
| 19  | 42 x 42 Inches Welded<br>Gate Frame |  | Powder Coated Aluminum |
| 20  | Outdoor Heavy<br>Duty Hinge         |  | Powder Coated Aluminum |
| 21  | Gate Stopper                        |  | Powder Coated Aluminum |
| 22  | Adjustable Inset<br>Latch Plate     |  | Aluminum               |
| 23  | Outdoor Key Lock                    |  | Stainless Steel        |
|     |                                     |  |                        |