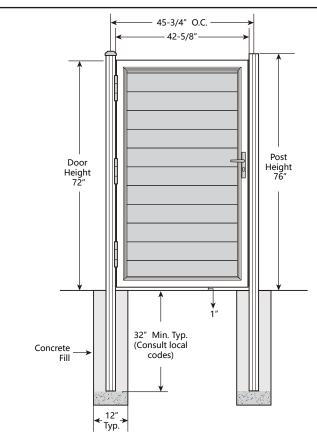

## Gate Height: 6'

| COMPONENT                           |                                                                                 | QTY. | LENGTH  | MATERIAL               |
|-------------------------------------|---------------------------------------------------------------------------------|------|---------|------------------------|
| Universal Post Cap                  |                                                                                 | 2    | N/A     | Powder Coated Aluminum |
| Gate Post                           | FF]                                                                             | 2    | 108″    | Powder Coated Aluminum |
| Outdoor Heavy<br>Duty Hinge         |                                                                                 | 3    | N/A     | Powder Coated Aluminum |
| Gate Post<br>Reinforcement          |                                                                                 | 1    | 98″     | Galvarized Steel       |
| Gate Stopper                        | f                                                                               | 1    | 72″     | Powder Coated Aluminum |
| M4<br>Self-Tapping Screw            | () <b>mm</b> >                                                                  | 24   | 3/4″    | Stainless Steel        |
| Flat Head<br>Self-Tapping Screw     | ()<br>()<br>()<br>()<br>()<br>()<br>()<br>()<br>()<br>()<br>()<br>()<br>()<br>( | 45   | 1″      | Stainless Steel        |
|                                     |                                                                                 | 3    | 76″     |                        |
| Gate Post<br>Groove Cover           | ~ <u> </u>                                                                      | 1    | 32-5/8″ | Powder Coated Aluminum |
|                                     |                                                                                 | 1    | 35-1/4″ |                        |
| Adjustable Inset<br>Latch Plate     |                                                                                 | 1    | N/A     | Aluminum               |
| Outdoor Key Lock                    |                                                                                 | 1    | N/A     | Stainless Steel        |
| 71 x 42 Inches<br>Welded Gate Frame |                                                                                 | 1    | N/A     | Powder Coated Aluminum |
| Timeless™<br>Fence Board            | -                                                                               | 12   | 37-1/8″ | Wood Plastic Composite |
| Component lengths may vary          |                                                                                 |      |         |                        |