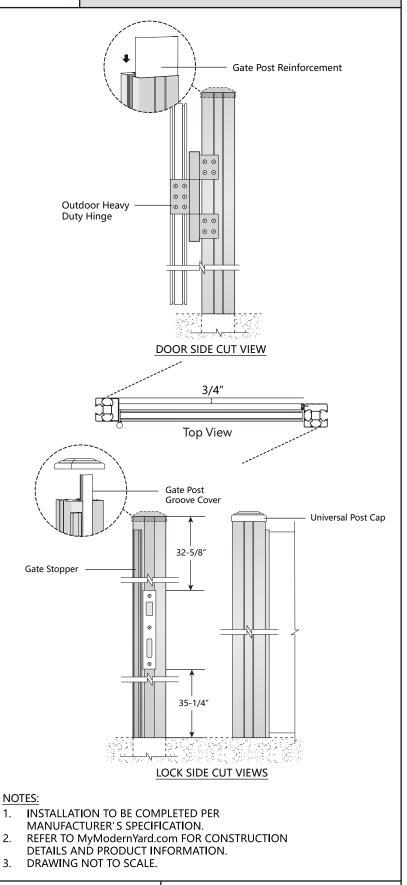

## Gate Height: 6'

| COMPONENT                           |                                                                                 | QTY. | LENGTH  | MATERIAL               |
|-------------------------------------|---------------------------------------------------------------------------------|------|---------|------------------------|
| Universal Post Cap                  |                                                                                 | 2    | N/A     | Powder Coated Aluminum |
| Gate Post                           | FF]                                                                             | 2    | 108″    | Powder Coated Aluminum |
| Outdoor Heavy<br>Duty Hinge         |                                                                                 | 3    | N/A     | Powder Coated Aluminum |
| Gate Post<br>Reinforcement          |                                                                                 | 1    | 98″     | Galvarized Steel       |
| Gate Stopper                        | f                                                                               | 1    | 72″     | Powder Coated Aluminum |
| M4<br>Self-Tapping Screw            | () <b>mm</b> >                                                                  | 24   | 3/4″    | Stainless Steel        |
| Flat Head<br>Self-Tapping Screw     | ()<br>()<br>()<br>()<br>()<br>()<br>()<br>()<br>()<br>()<br>()<br>()<br>()<br>( | 45   | 1″      | Stainless Steel        |
|                                     |                                                                                 | 3    | 76″     |                        |
| Gate Post<br>Groove Cover           | ~ <u> </u>                                                                      | 1    | 32-5/8″ | Powder Coated Aluminum |
|                                     |                                                                                 | 1    | 35-1/4″ |                        |
| Adjustable Inset<br>Latch Plate     |                                                                                 | 1    | N/A     | Aluminum               |
| Outdoor Key Lock                    |                                                                                 | 1    | N/A     | Stainless Steel        |
| 71 x 42 Inches<br>Welded Gate Frame |                                                                                 | 1    | N/A     | Powder Coated Aluminum |
| Timeless™<br>Fence Board            | -                                                                               | 12   | 37-1/8″ | Wood Plastic Composite |
| Component lengths may vary          |                                                                                 |      |         |                        |